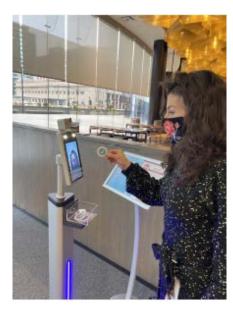

# NOW AVAILABLE IN THE LOBBY COMPLIMENTARY TEMPERATURE SCANNER

Complimentary Temperature Scanners, are free for tenants and guests of 300 South Riverside Plaza. These scanners are completely optional, does not store any data, and reads results instantly. They are located at all entrances of the building.

#### TO USE:

- Walk with 2 feet of screen.
- Line up your face with facial outline.
- Note your reading at the bottom right corner.
- Show your participation and grab a sticker!