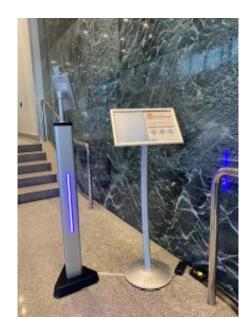

# NOW AVAILABLE IN THE LOBBY COMPLIMENTARY TEMPERATURE SCANNER

Complimentary Temperature Scanners, are free for tenants and guests of 300 South Riverside Plaza. These scanners are completely optional, does not store any data, and reads results instantly. They are located at all entrances of the building.

#### TO USE:

- Walk with 2 feet of screen.
- Line up your face with facial outline.
- Note your reading at the bottom right corner.
- Show your participation and grab a sticker!