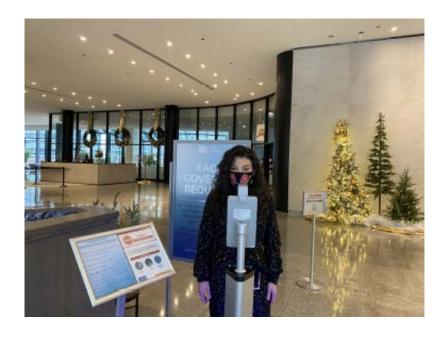

# NOW AVAILABLE IN THE LOBBY COMPLIMENTARY TEMPERATURE SCANNER

Complimentary Temperature Scanners, are free for tenants and guests of 300 South Riverside Plaza. These scanners are completely optional, does not store any data, and reads results instantly. They are located at all entrances of the building.

#### TO USE:

- Walk with 2 feet of screen.
- Line up your face with facial outline.
- Note your reading at the bottom right corner.
- Show your participation and grab a sticker!